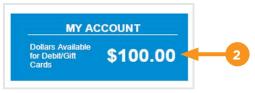

## View and redeem your rewards on <a href="mailto:myCigna.com">myCigna.com</a> > Wellness.

- 1. On the Wellness page, scroll down and click "View all incentives" then "Redeem awards". This will open a new window.
- On the Incentive Program home page, you'll see the amount of rewards you have available to redeem.
- 3. To redeem your rewards, use the drop-down at the top of the page or the "Redeem" button at the bottom of the page.
- **4.** There's also a link to view a list of available merchants where you can redeem your debit/gift cards.