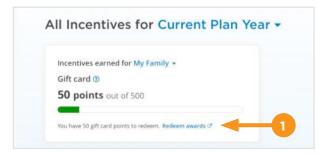

## View and redeem your rewards on <a href="mailto:myCigna.com">myCigna.com</a> > Wellness.

- 1. On the Wellness page, scroll down and click "View all incentives" then "Redeem awards". This will open a new window.
- On the Incentive Program home page, you'll see the amount of rewards you have available to redeem.
- 3. To redeem your rewards, use the drop-down at the top of the page or the "Redeem" button at the bottom of the page.
- **4.** There's also a link to view a list of available merchants where you can redeem your debit/gift cards.

Don't forget to redeem the rewards you earned this year.