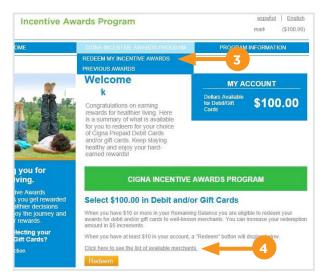

## View and redeem your rewards on <a href="mailto:myCigna.com">myCigna.com</a> > Wellness.

- 1. On the Wellness page, scroll down and click "View all incentives" then "Redeem awards". This will open a new window.
- On the Incentive Program home page, you'll see the amount of rewards you have available to redeem.
- 3. To redeem your rewards, use the drop-down at the top of the page or the "Redeem" button at the bottom of the page.
- **4.** There's also a link to view a list of available merchants where you can redeem your debit/gift cards.