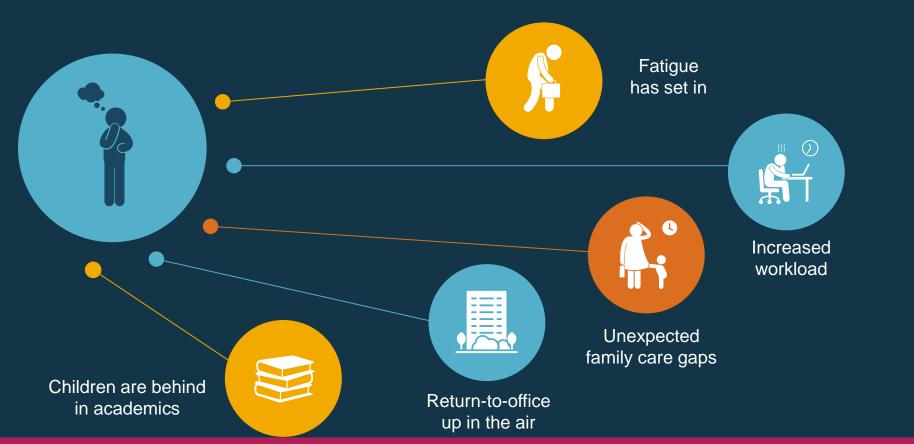

## **What Are Your Challenges?**

### An Ever-Changing Year Calls for Reliable Benefits

Your back-up care program is here to support you, even if everything else keeps changing. Use your program when:

- School is on break or your caregiver cancels
- You need to provide support to an elder relative
- You need uninterrupted work time
- Academic support is needed