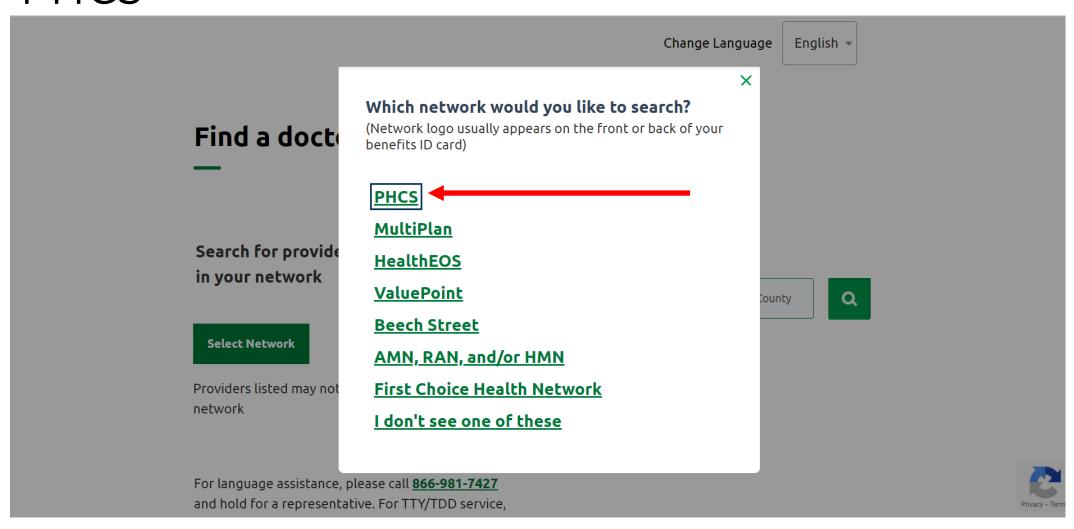

#### Instructions on PHCS Multiplan - <a href="https://www.multiplan.us/healthcare-providers/">https://www.multiplan.us/healthcare-providers/</a>

- PHCS is primary network ALWAYS so a member will go into
- the portal and search the provider search



Home > Healthcare Providers



Online service allows you to:

# Member will go to select network tab select PHCS



## Member will select Extended PPO



## Member will use the search function



# If facility/doctor/location is not available member will select the change network button

#### Find a doctor or facility



For language assistance, please call <u>866-981-7427</u> and hold for a representative. For TTY/TDD service, please call <u>866-918-7427</u>.



## Member will select the multiplan network



## Member will Select PPO



## Member will use the search function