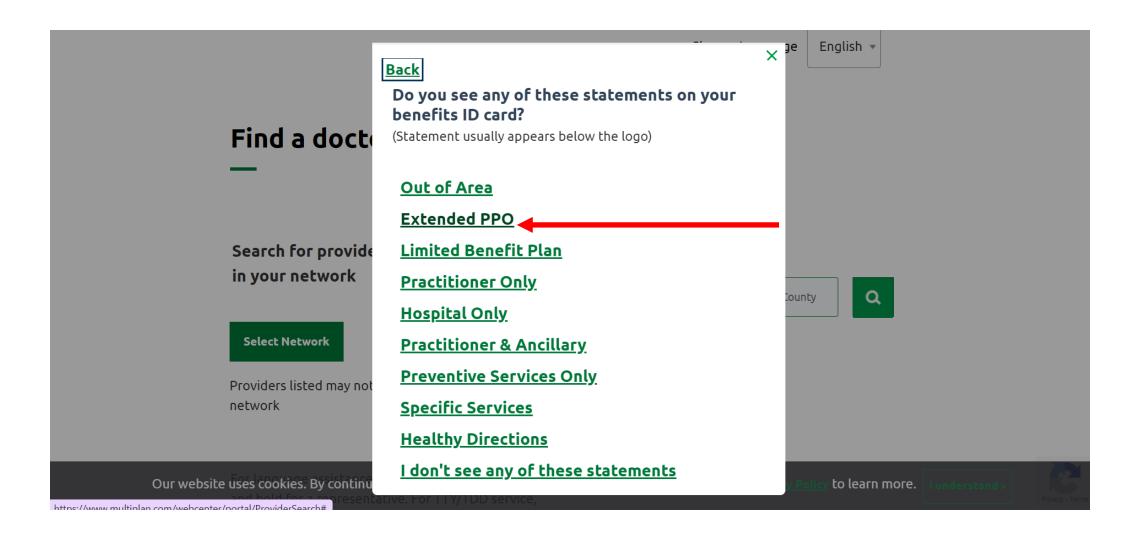

#### Instructions on PHCS Multiplan - <a href="https://www.multiplan.us/healthcare-providers/">https://www.multiplan.us/healthcare-providers/</a>

- PHCS is primary network ALWAYS so a member will go into
- the portal and search the provider search



Home > Healthcare Providers



Online service allows you to:

# Member will go to select network tab select PHCS



## Member will select Extended PPO



## Member will use the search function



# If facility/doctor/location is not available member will select the change network button

#### Find a doctor or facility



For language assistance, please call <u>866-981-7427</u> and hold for a representative. For TTY/TDD service, please call <u>866-918-7427</u>.



## Member will select the multiplan network



## Member will Select PPO



## Member will use the search function