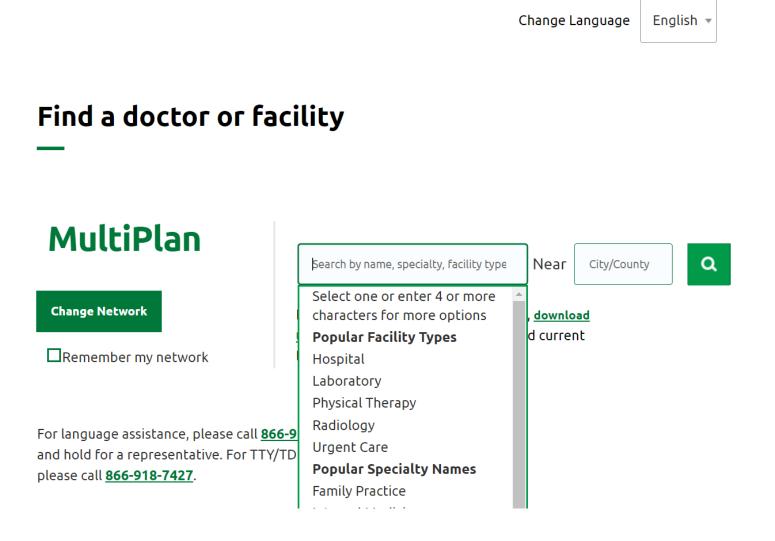

- <a href="https://www.multiplan.us/healthcare-providers/">https://www.multiplan.us/healthcare-providers/</a>

- PHCS is primary network ALWAYS so a member will go into
- the portal and search the provider search



Home > Healthcare Providers



Online service allows you to:

# Member will go to select network tab select PHCS



## Member will select Extended PPO



## Member will use the search function



# If facility/doctor/location is not available member will select the change network button

#### Find a doctor or facility



For language assistance, please call <u>866-981-7427</u> and hold for a representative. For TTY/TDD service, please call <u>866-918-7427</u>.



## Member will select the multiplan network



## Member will Select PPO



## Member will use the search function