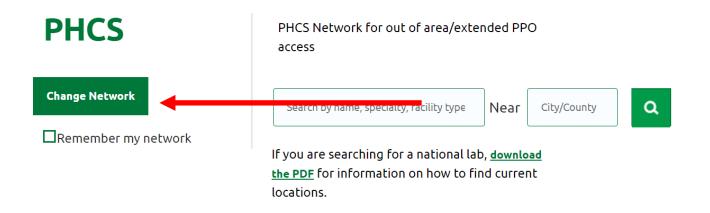

# If facility/doctor/location is not available member will select the change network button