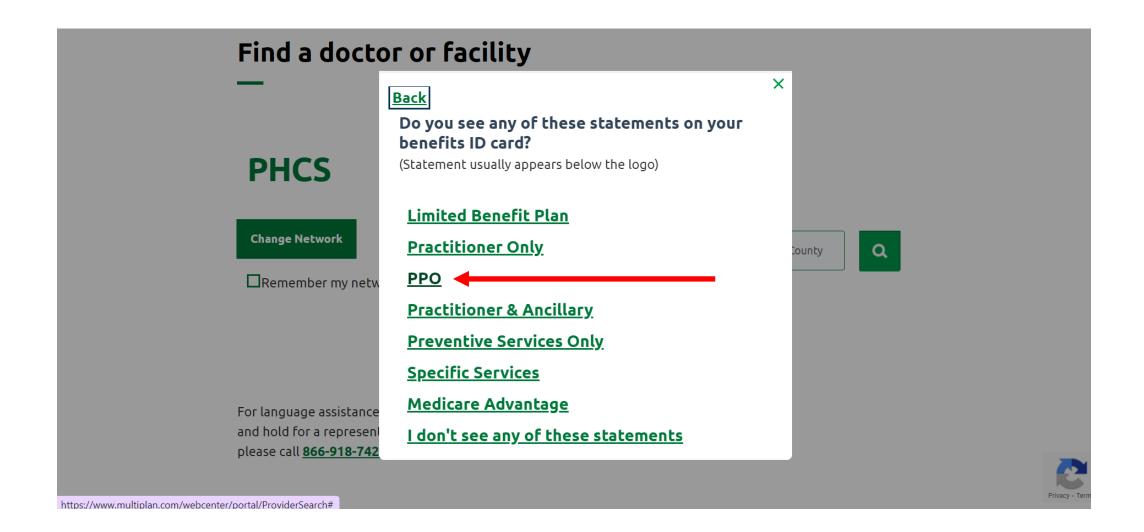

#### Instructions on PHCS Multiplan - <a href="https://www.multiplan.us/healthcare-providers/">https://www.multiplan.us/healthcare-providers/</a>

- PHCS is primary network ALWAYS so a member will go into
- the portal and search the provider search



Home > Healthcare Providers



Online service allows you to:

# Member will go to select network tab select PHCS



## Member will select Extended PPO



## Member will use the search function



# If facility/doctor/location is not available member will select the change network button

#### Find a doctor or facility



For language assistance, please call <u>866-981-7427</u> and hold for a representative. For TTY/TDD service, please call <u>866-918-7427</u>.



## Member will select the multiplan network



## Member will Select PPO



## Member will use the search function