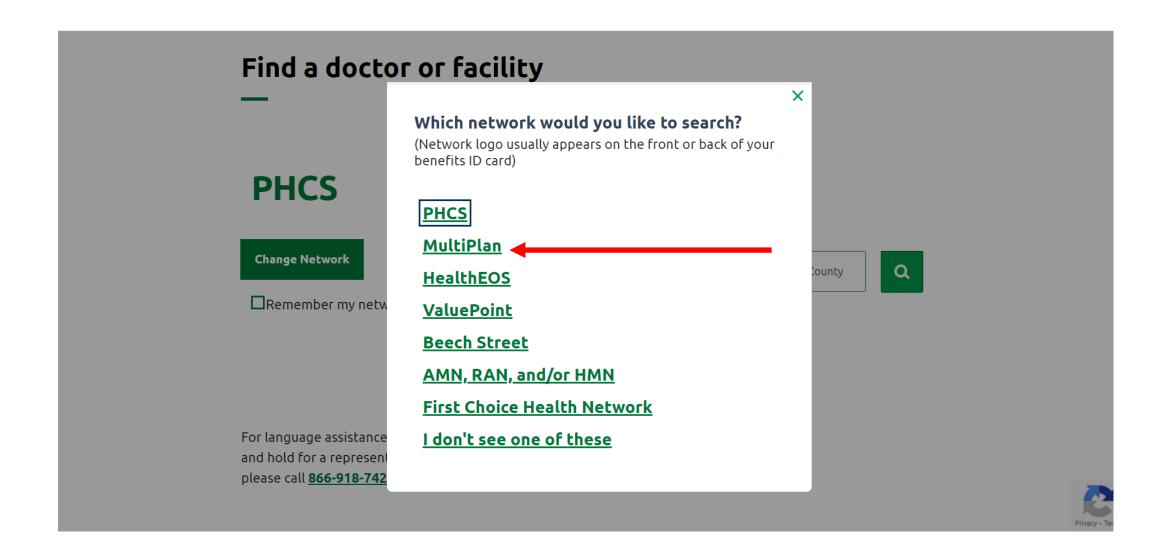

# If facility/doctor/location is not available member will select the change network button

## Member will select the multiplan network