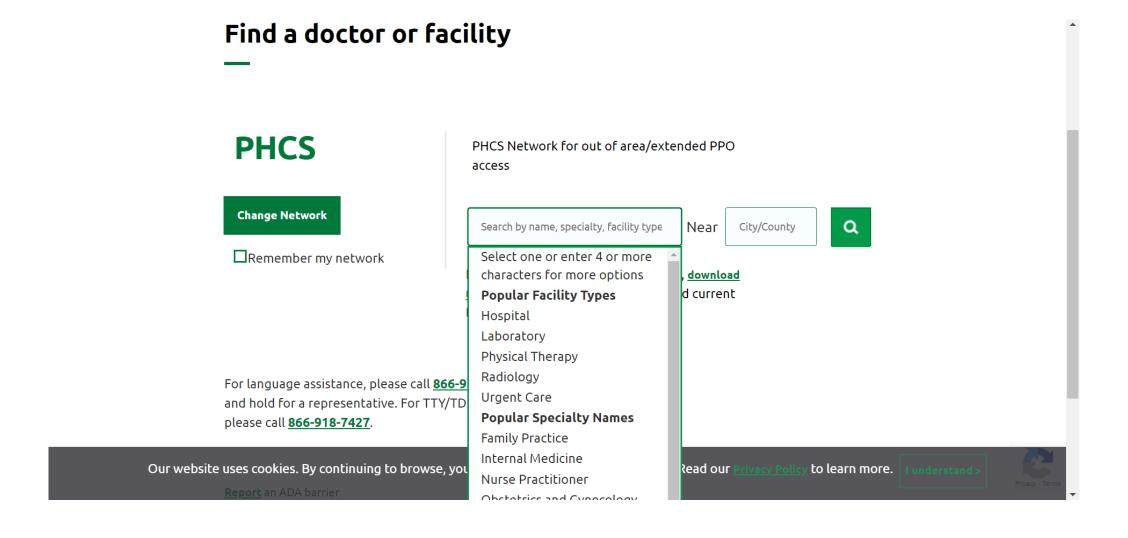

#### Instructions on PHCS Multiplan - <a href="https://www.multiplan.us/healthcare-providers/">https://www.multiplan.us/healthcare-providers/</a>

- PHCS is primary network ALWAYS so a member will go into
- the portal and search the provider search



Home > Healthcare Providers



Online service allows you to:

# Member will go to select network tab select PHCS



## Member will select Extended PPO



## Member will use the search function



# If facility/doctor/location is not available member will select the change network button

#### Find a doctor or facility



For language assistance, please call <u>866-981-7427</u> and hold for a representative. For TTY/TDD service, please call <u>866-918-7427</u>.



## Member will select the multiplan network



## Member will Select PPO



## Member will use the search function