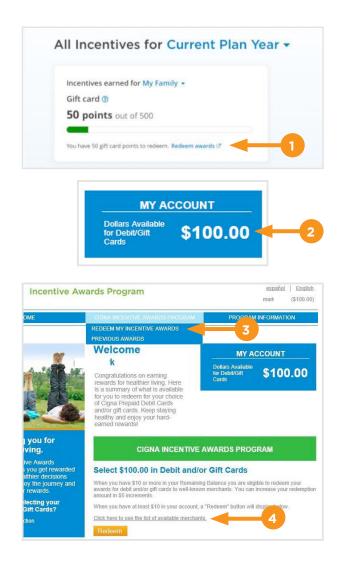

## View and redeem your rewards on <u>myCigna.com<sup>®</sup> > Wellness</u>.

- On the Wellness page, scroll down and click "View all incentives" then "Redeem awards". This will open a new window.
- 2. On the Incentive Program home page, you'll see the amount of rewards you have available to redeem.
- To redeem your rewards, use the drop-down at the top of the page or the "Redeem" button at the bottom of the page.
- 4. There's also a link to view a list of available merchants where you can redeem your debit/gift cards.