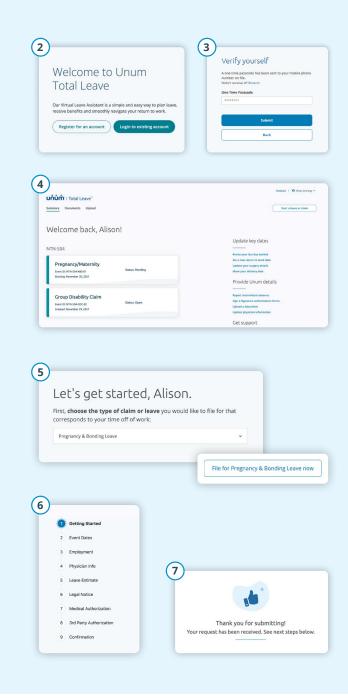

## On the web

- Go to <u>https://portal.unum.com</u> on your web browser. No app needed!
- **2.** a. If filing a claim for the first time, click "Register for an account."
  - b. If you have an account, click "Login to existing account", enter your User ID and Password and click Log In.
- **3.** If you signed up for two-step verification, a one-time passcode will be sent to your mobile phone. Enter it into the one-Time Passcode box and then click Submit.
- **4.** Once logged in, click on the "Start a leave or claim" button.
- **5.** From the drop-down menu, choose the type of claim or leave you need then click the "File for [type of claim or leave]" button.
- **6.** Follow the on-screen questions related to your leave or claim.
- **7.** Once you complete all the steps, you'll see a confirmation message and be provided with next steps.