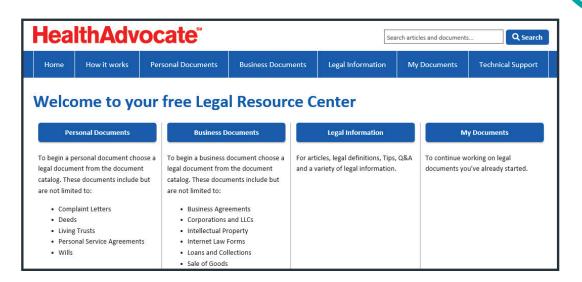

You have access to a variety of personal and business-related topics:

- Wills
- Living Trusts
- Personal Service Agreements
- Promissory Notes
- Copyright & Trademark

- Power of Attorney
- Landlord/Tenant Agreement
- Name Change
- Incorporation
- Premarital Agreements

You will be able to create your legal form or document instantly and ready it for printing. Educational content, definitions, and help prompts are available for each form or document.

Your documents can be stored on a secure server and accessible 24/7 via a unique username and password.

## **How It Works**

- It's easy to start. Click on the title of the document you need and a questionnaire will open in your web browser (PC or MAC).
- You will be prompted to login/register (see below). Note: You will need to create a new username and password for the Personalized Legal Center.
- Complete all questions, the document has step-by-step instructions for guidance.
- You will see your document being created during the process.
- Come back any time to edit and finish.
- All documents are accessible in your My Documents 24/7.
- Refer to the Legal Information guide for articles, legal definitions, tips, Q&As and more.