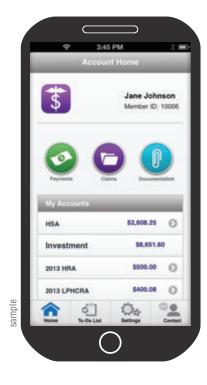

# CONVENIENT, POWERFUL TOOLS:

On-the-go access

You can access all account types wherever you go

Photo documentation
Simply take a photo with your device to initiate claims and payments

Send payments & reimbursements from HSA

You can send payments to providers or reimburse yourself for out-of-pocket expenses from your HSA

Manage debit card transactions

Link your debit card transactions to claims and documentation

View claims status

View the status of claims as well as link payments and documentation to claims

■ Make claims on FSA/HRA

Create new reimbursement claims for FSA and HRA transactions

For help with the mobile app, contact us at: