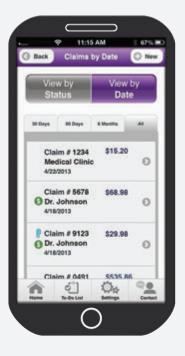

View the status of claims as well as link payments and documentation to claims

■ Make claims on FSA/HRA

Create new reimbursement claims for FSA and HRA transactions

For help with the mobile app, contact us at:

#### ·····EASY-TO-USE······

CLAIMS HOME SCREEN

DOCUMENTATION HOME SCREEN

PAYMENT HOME SCREEN

iTunes App Store

**Google Play** 

©2013 - 2015 HealthEquity All rights reserved.

Nothing in this communication is intended as legal, tax, financial, medical or martial advice. Always consult a professional when making life dragging dealsoins, it is the members' responsibility to essure eligibility requirements as well as if they are eligible for the plan and expenses submitted.