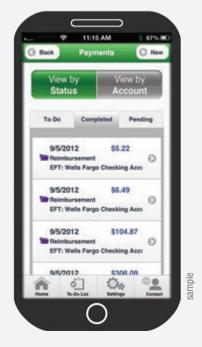

# CONVENIENT, POWERFUL TOOLS:

On-the-go access

You can access all account types wherever you go

Photo documentation
Simply take a photo with your device to initiate claims and payments

Send payments & reimbursements from HSA

You can send payments to providers or reimburse yourself for out-of-pocket expenses from your HSA

Manage debit card transactions

Link your debit card transactions to claims and documentation

View claims status

View the status of claims as well as link payments and documentation to claims

■ Make claims on FSA/HRA

Create new reimbursement claims for FSA and HRA transactions

For help with the mobile app, contact us at:

#### ·····EASY-TO-USE······

CLAIMS HOME SCREEN

DOCUMENTATION HOME SCREEN

PAYMENT HOME SCREEN

iTunes App Store

**Google Play** 

©2013 - 2015 HealthEquity All rights reserved.

Nothing in this communication is intended as legal, tax, financial, medical or martial advice. Always consult a professional when making life dragging dealsoins, it is the members' responsibility to essure eligibility requirements as well as if they are eligible for the plan and expenses submitted.